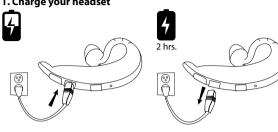

### 1. Charge your headset



## 2. Turning your headset On and Off









#### 3. Pairing the headset with your phone

1a: First time pairing: Turn headset on - automatic pairing mode





1b: Later pairing:



- 2. Activate Bluetooth on phone.
- 3. Press 'Yes' on the phone and confirm with PIN code **0000** (4 zeros).



3 Sec





# Handefroo Bluetooth Headset is now ready for use

## 4. Using your headset





### 5. Volume control

Tap the volume button to increase the volume. Press and hold the volume to decrease the volume to your preferred level





End call Tap the answer/end button < 1 Sec.



## 6. Wearing style

For optimal performance, wear the Jabra BT2020 and your mobile phone on the same side of your body or within line of sight.





www.jabra.com



Type: BTE1

Made in China FCC ID: BCE-BTE1 IC:2